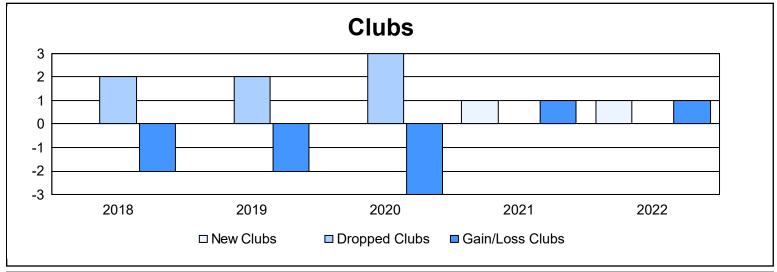

District 355 B3 As of June 2022 Cumulative

| Year      | New<br>Clubs | Dropped<br>Clubs | Gain/<br>Loss<br>Clubs | New<br>Members | Charter<br>Members | Reinstate<br>Members | Transfer<br>Members | Total<br>Member<br>Added | Total<br>Members<br>Dropped | Gain/<br>Loss<br>Members |
|-----------|--------------|------------------|------------------------|----------------|--------------------|----------------------|---------------------|--------------------------|-----------------------------|--------------------------|
| 2017-2018 | 0            | 2                | -2                     | 324            | 1                  | 15                   | 3                   | 343                      | 407                         | -64                      |
| 2018-2019 | 0            | 2                | -2                     | 270            | 0                  | 10                   | 2                   | 282                      | 393                         | -111                     |
| 2019-2020 | 0            | 3                | -3                     | 250            | 3                  | 10                   | 0                   | 263                      | 398                         | -135                     |
| 2020-2021 | 1            | 0                | 1                      | 198            | 29                 | 5                    | 3                   | 235                      | 259                         | -24                      |
| 2021-2022 | 1            | 0                | 1                      | 186            | 22                 | 8                    | 0                   | 216                      | 276                         | -60                      |
| Average   | 0            | 1                | -1                     | 246            | 11                 | 10                   | 2                   | 268                      | 347                         | -79                      |